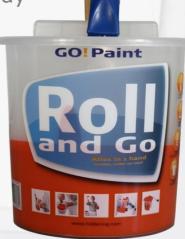

#### **Roll and Go**The perfect tool for every painter

- Freedom of movement
- Allows to work with brush, roller and paint at once
- Allows quick change of applicator
- A lid to keep the contents and tools fresh and ready to re-use