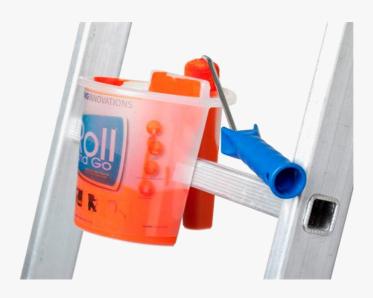

Removing excess paint

Innovation in decoration

Paint roller directly into Roll and Go

Roll and Go on a rung of a ladder

Innovation in decoration

Roll and Go with paint, brush or roller in separate compartments and lid to store and keep paint and tools fresh