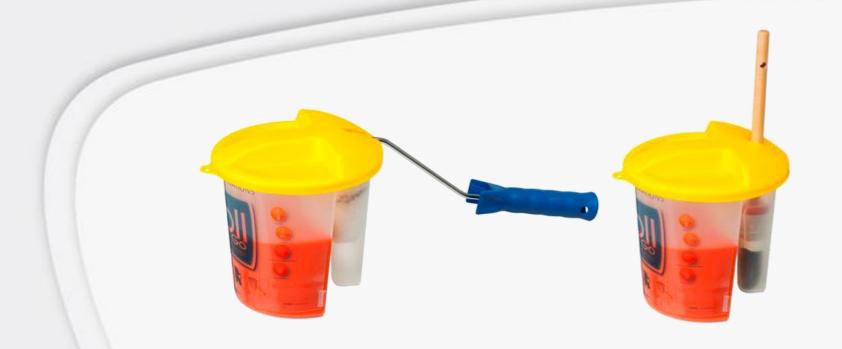

#### **Roll and Go**The perfect tool for every painter

- Freedom of movement
- Allows to work with brush, roller and paint at once
- Allows quick change of applicator
- A lid to keep the contents and tools fresh and ready to re-use

Innovation in decoration

User-friendly, even on steps with paint, roller and brush

Freedom of movement: paint and brush in one hand, rolling with the other

Innovation in decoration

Brush, roller and paint in one hand

Removing excess paint

Innovation in decoration

Paint roller directly into Roll and Go

Roll and Go on a rung of a ladder

Innovation in decoration

Roll and Go with paint, brush or roller in separate compartments and lid to store and keep paint and tools fresh