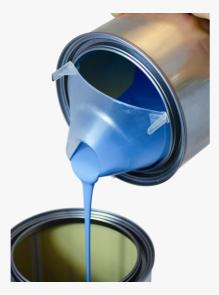

## **Working method**

Optimal pouring of liquid coatings

No dripping over the rim

#### **Economic & environmentally friendly**

- No dripping over the rim of the tin can
- No spillage of tinting paste when using to fill a tinting machine
- Lower costs due to minimal wastage
- Minimal contents left in the can