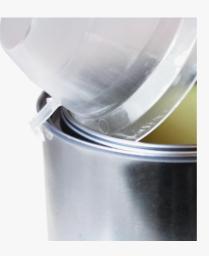

## **Working method**

Squeeze Pour and Go

Fit and click Pour and Go on the tin

Pour and Go is ready to use

## **Working method**

Optimal pouring of liquid coatings

No dripping over the rim