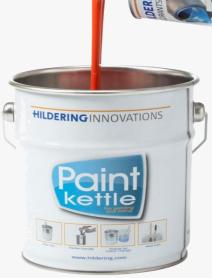

## **Optimal pouring**

 Handy synthetic spout for optimal pouring out of tin cans

 Suitable for liquid coatings that need to be poured out without spillage

#### **Economic & environmentally friendly**

- No dripping over the rim of the tin can
- No spillage of tinting paste when using to fill a tinting machine
- Lower costs due to minimal wastage
- Minimal contents left in the can

## **Working method**

Optimal pouring of liquid coatings

No dripping over the rim