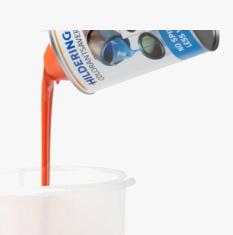

## **Optimal pouring**

 Handy synthetic spout for optimal pouring out of tin cans

 Suitable for liquid coatings that need to be poured out without spillage

#### **Economic & environmentally friendly**

- No dripping over the rim of the tin can
- No spillage of tinting paste when using to fill a tinting machine
- Lower costs due to minimal wastage
- Minimal contents left in the can

## **Working method**

Optimal pouring of liquid coatings

No dripping over the rim