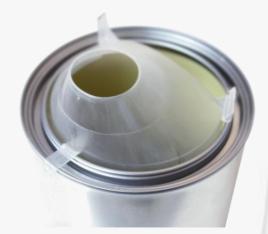

## **Optimal pouring**

 Handy synthetic spout for optimal pouring out of tin cans

 Suitable for liquid coatings that need to be poured out without spillage

#### **Economic & environmentally friendly**

- No dripping over the rim of the tin can
- No spillage of tinting paste when using to fill a tinting machine
- Lower costs due to minimal wastage
- Minimal contents left in the can