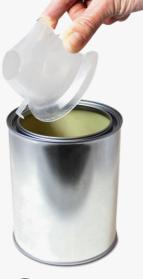

# **Pour and Go**Optimal pouring of colorants

- No dripping of paint
- All filling good out of the can
- Environmentally friendly
- Easy to use

## **Optimal pouring**

 Handy synthetic spout for optimal pouring out of tin cans

 Suitable for liquid coatings that need to be poured out without spillage