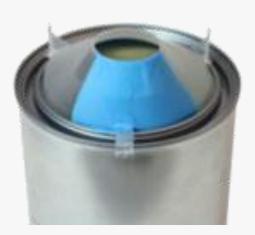

## **Optimal pouring**

 Handy synthetic spout for optimal pouring out of tin cans

 Suitable for liquid coatings that need to be poured out without spillage

## **Working method**

Squeeze Pour and Go

Fit and click Pour and Go on the tin

Pour and Go is ready to use

## **Working method**

Optimal pouring of liquid coatings

No dripping over the rim