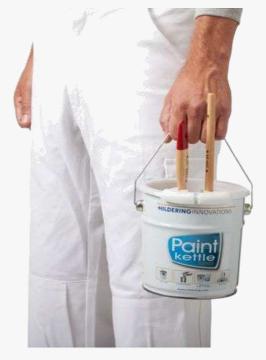

#### **Paint and Go** For freedom of movement

- One set for your paint job
- Paint kettle for freedom of movement
- Inliner for quick colour change
- Clip to keep your brushes in perfect condition
- A lid for keeping the paint fresh