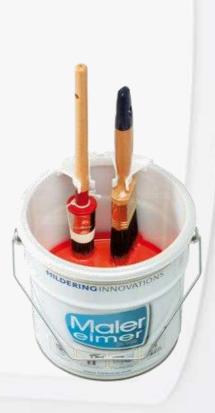

# Daint System

#### **Paint and Go** For freedom of movement

- One set for your paint job
- Paint kettle for freedom of movement
- Inliner for quick colour change
- Clip to keep your brushes in perfect condition
- A lid for keeping the paint fresh







Pour paint into the paint kettle (with the aid of Pour and Go)





The inliner Change and Go fits into the paint kettle



Paint kettle, Change and Go and Clip and Go



Paint and Go: user-friendly even on steps





Paint kettle, Change and Go Clip and Go



Painting with brushes using Clip and Go

### **GOPaint** Innovation in decoration





using a new inliner

Quick colour change by Perfect storage by firmly closed lid