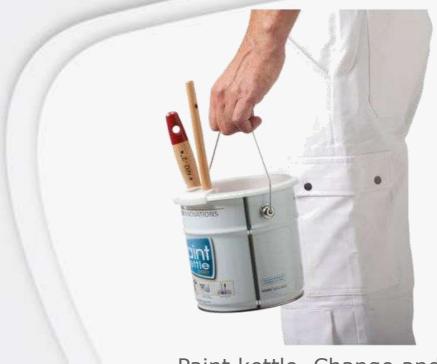

#### **Paint and Go** For freedom of movement

- One set for your paint job
- Paint kettle for freedom of movement
- Inliner for quick colour change
- Clip to keep your brushes in perfect condition
- A lid for keeping the paint fresh

Pour paint into the paint kettle (with the aid of Pour and Go)

The inliner Change and Go fits into the paint kettle

Paint kettle, Change and Go and Clip and Go

Paint and Go: user-friendly even on steps

Paint kettle, Change and Go Clip and Go