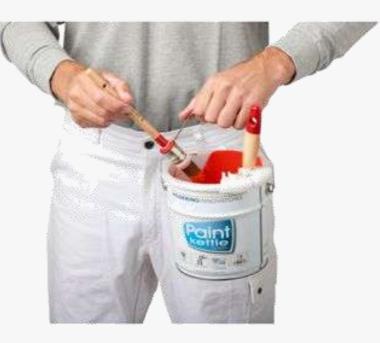

# Daint System

#### **Paint and Go** For freedom of movement

- One set for your paint job
- Paint kettle for freedom of movement
- Inliner for quick colour change
- Clip to keep your brushes in perfect condition
- A lid for keeping the paint fresh







Pour paint into the paint kettle (with the aid of Pour and Go)





The inliner Change and Go fits into the paint kettle



Paint kettle, Change and Go and Clip and Go



Paint and Go: user-friendly even on steps





Paint kettle, Change and Go Clip and Go



Painting with brushes using Clip and Go

### **GOPaint** Innovation in decoration





using a new inliner

Quick colour change by Perfect storage by firmly closed lid