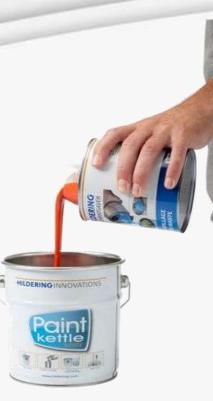

Pour paint into the paint kettle (with the aid of Pour and Go)

The inliner Change and Go fits into the paint kettle

Paint kettle, Change and Go and Clip and Go

Paint and Go: user-friendly even on steps

Paint kettle, Change and Go Clip and Go