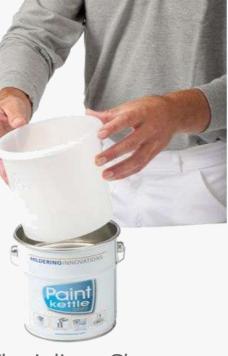

Pour paint into the paint kettle (with the aid of Pour and Go)

The inliner Change and Go fits into the paint kettle

Paint kettle, Change and Go and Clip and Go

Paint and Go: user-friendly even on steps

Paint kettle, Change and Go Clip and Go