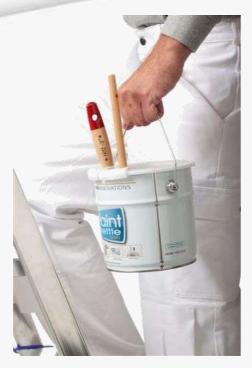

#### **Paint and Go** For freedom of movement

- One set for your paint job
- Paint kettle for freedom of movement
- Inliner for quick colour change
- Clip to keep your brushes in perfect condition
- A lid for keeping the paint fresh

Pour paint into the paint kettle (with the aid of Pour and Go)

The inliner Change and Go fits into the paint kettle

Paint kettle, Change and Go and Clip and Go

Paint and Go: user-friendly even on steps

Paint kettle, Change and Go Clip and Go