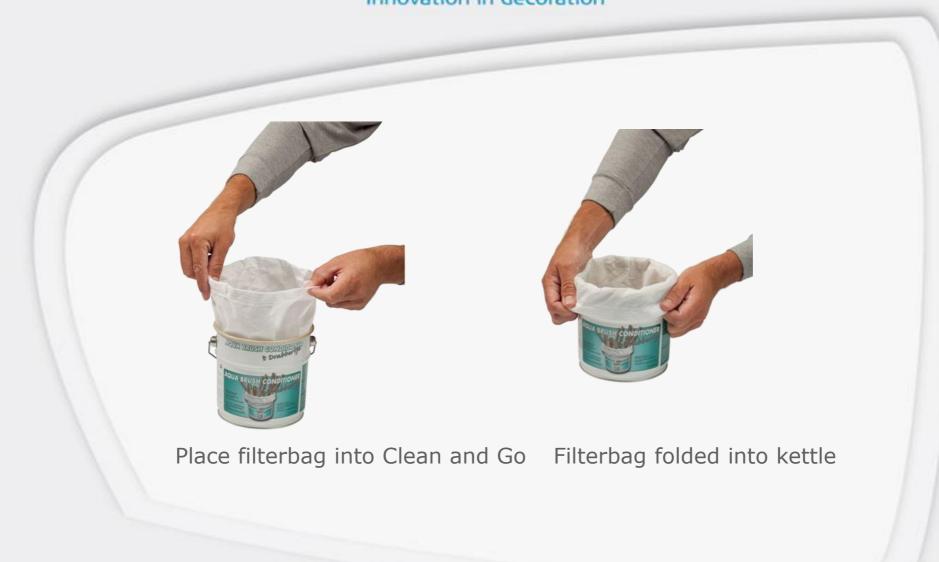

### **Preparing and using Clean and Go**

Put grid into filterbag

Woven filterbag with grid

Pour water into Clean and Go

Clean and Go ready for use

Press brush onto grid to remove excess paint