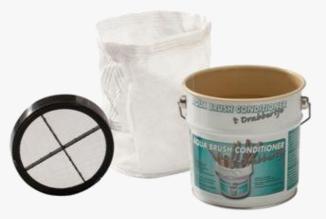

### Components: mettle kettle, filterbag, grid

# GOI Paint

ACUA ELUSH CONDITIONER & Drabberty ACUA ERUSH CONDITIONER & Drabberty CAUA BRUSH CONDITIONER CONDITIONER

Brushes stay in perfect condition using Clean and Go

Clean and Go is conical and stackable when empty