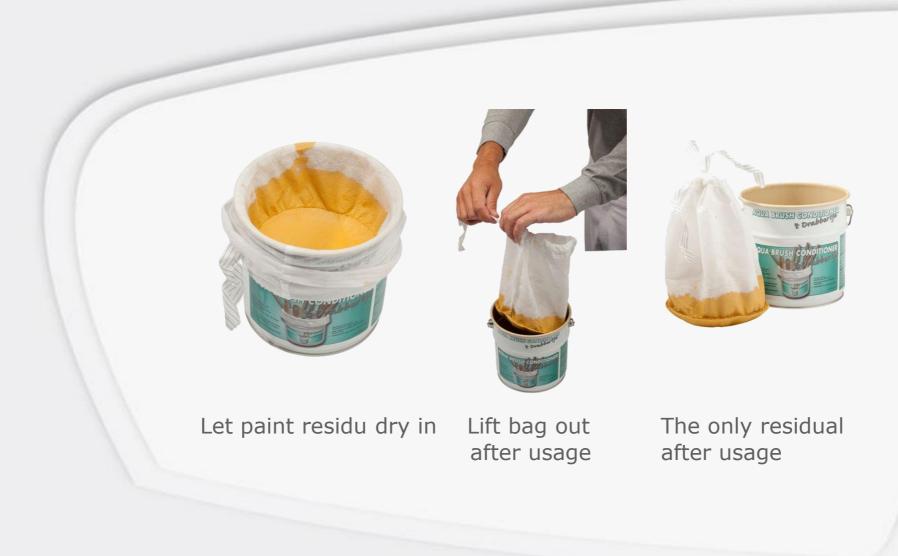

### **Clean and Go Cleans brushes eco friendly**

- Environmentaly friendly
- Excellent condition of brushes
- Longer usage of brushes
- Quality of painting
- Minimal time needed to clean brushes
- All that is left is a bag of dried paint residue