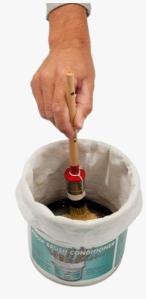

### **Preparing and using Clean and Go**

Put grid into filterbag

Woven filterbag with grid

Pour water into Clean and Go

Clean and Go ready for use

Press brush onto grid to remove excess paint