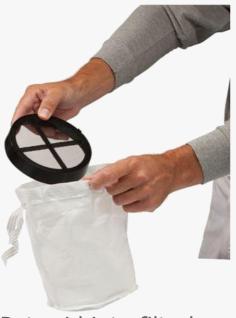

### **Preparing and using Clean and Go**

Put grid into filterbag

Woven filterbag with grid

Pour water into Clean and Go

Clean and Go ready for use

Press brush onto grid to remove excess paint