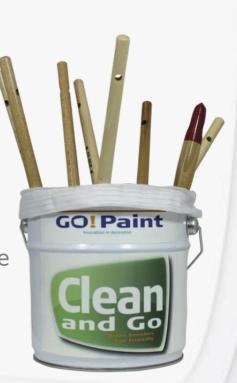

### **Clean and Go Cleans brushes eco friendly**

- Environmentaly friendly
- Excellent condition of brushes
- Longer usage of brushes
- Quality of painting
- Minimal time needed to clean brushes
- All that is left is a bag of dried paint residue

### Components: mettle kettle, filterbag, grid