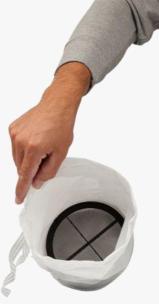

### **Preparing and using Clean and Go**

Put grid into filterbag

Woven filterbag with grid

Pour water into Clean and Go

Clean and Go ready for use

Press brush onto grid to remove excess paint