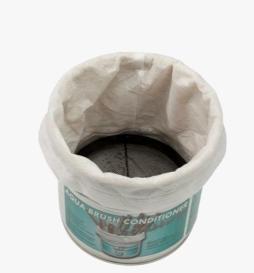

### Components: mettle kettle, filterbag, grid

### **Preparing and using Clean and Go**

Put grid into filterbag

Woven filterbag with grid

Pour water into Clean and Go

Clean and Go ready for use

Press brush onto grid to remove excess paint