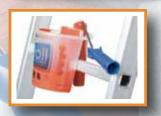

## **Storing**

- Paint and roller or brush can be stored together in separate compartments
- With the firmly closed lid, the paint and roller or brush stay fresh and ready to re-use

Roll and Go is rolling, painting and storing