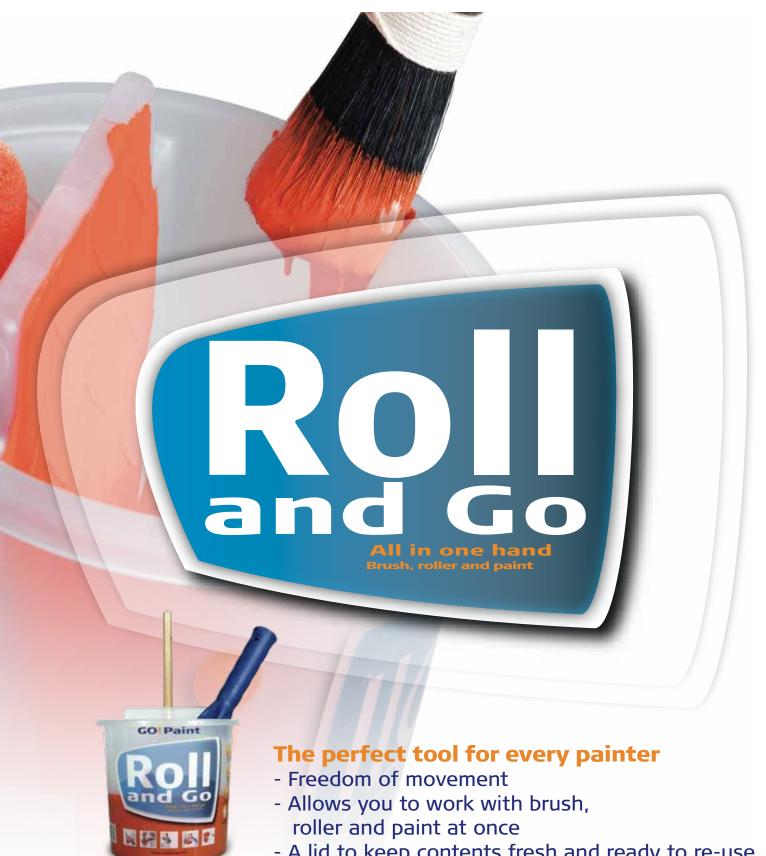

## GO! Paint

Innovation in decoration

- A lid to keep contents fresh and ready to re-use

Innovation in decoration

Roll and Go is the perfect tool for every painter. This practical painting tool fits neatly in your hand and allows you to work with brush and roller at the same time.

## **Painting**

- Paint and brush in one hand, rolling with the other hand
- Gives you free movement
- User-friendly even standing on steps
- More stability? Hang Roll and Go on the rung of the ladder
- Also fits into Paint and Go