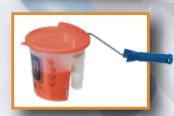

## Rolling

- The vertical rolling area makes it easy to use a paint roller
- With the sharp edge you can easily wipe off your brush
- Excess paint flows straight back into the container

## **Storing**

- Paint and roller or brush can be stored together in separate compartments
- With the firmly closed lid, the paint and roller or brush stay fresh and ready to re-use

Roll and Go is rolling, painting and storing