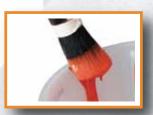

## **Painting**

- Paint and brush in one hand, rolling with the other hand
- Gives you free movement
- User-friendly even standing on steps
- More stability? Hang Roll and Go on the rung of the ladder
- Also fits into Paint and Go

## Rolling

- The vertical rolling area makes it easy to use a paint roller
- With the sharp edge you can easily wipe off your brush
- Excess paint flows straight back into the container