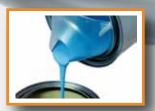

## **Optimal pouring**

- Handy synthetic spout for optimal pouring out of tin cans
- Suitable for liquid coatings that need to be poured out without spillage

## **Economic**

- No dripping over the rim of the tin can
- No spillage of tinting paste when using to fill tinting machines
- Lower costs due to minimal wastage