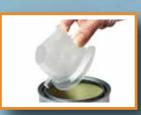

Innovation in decoration

- Easy to use

Innovation in decoration

Pour and Go is an easy to use plastic spout that optimizes the pouring of filled cans. Just squeeze the Pour and Go, fit and click it on the tin, and Pour and Go is ready to use.

## **Optimal pouring**

- Handy synthetic spout for optimal pouring out of tin cans
- Suitable for liquid coatings that need to be poured out without spillage