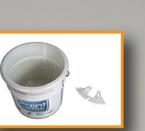

# GO! Paint

Clip and Go is a very handy painters tool. Working awkwardly with various brushes in your hand isn't necessary anymore. Just click your brush(es) in the Clip and Go and your hand(s) are free during your paint job. Click the Clip and Go on an inliner, put the inliner in the paint kettle, and Clip and Go is ready to use.