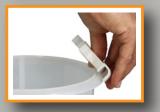

# GO! Paint

Clip and Go is a very handy painters tool. Working awkwardly with various brushes in your hand isn't necessary anymore. Just click your brush(es) in the Clip and Go and your hand(s) are free during your paint job. Click the Clip and Go on an inliner, put the inliner in the paint kettle, and Clip and Go is ready to use.

#### Perfect condition of brushes

• Because the bristles hang in the paint without touching the bottom of the paint kettle, the brushes stay in perfect condition

#### **User-friendly**

- Freedom of movement: one brush in the hand, the brushes which are not in use, can be clicked into the Clip and Go
- There are no loose brushes in the paint kettle