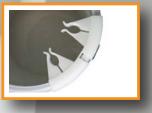

#### Perfect condition of brushes

• Because the bristles hang in the paint without touching the bottom of the paint kettle, the brushes stay in perfect condition

#### Handy and quick

- The clicking of the brushes into the Clip and Go is fast and easy
- Suitable for round and flat paint brushes
- Into each Clip and Go 2 brushes can be clicked. Several can be used alongside one another