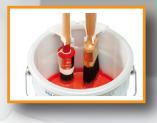

# GO! Paint

Clip and Go is a very handy painters tool. Working awkwardly with various brushes in your hand isn't necessary anymore. Just click your brush(es) in the Clip and Go and your hand(s) are free during your paint job. Click the Clip and Go on an inliner, put the inliner in the paint kettle, and Clip and Go is ready to use.

#### Perfect condition of brushes

• Because the bristles hang in the paint without touching the bottom of the paint kettle, the brushes stay in perfect condition

#### **User-friendly**

- Freedom of movement: one brush in the hand, the brushes which are not in use, can be clicked into the Clip and Go
- There are no loose brushes in the paint kettle

#### Clean

• Dripping paint from brushes is history: having a break you don't have to put the brush over the paint kettle, but click them into the Clip and Go

#### Handy and quick

- The clicking of the brushes into the Clip and Go is fast and easy
- Suitable for round and flat paint brushes
- Into each Clip and Go 2 brushes can be clicked. Several can be used alongside one another